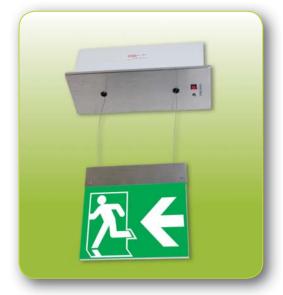

## "LED PREMIER-HANGING-LITE" EXIT SIGN SERIES

## **Features**

- Specially design for high headroom situation
- Plate suspended by an adjustable stainless steel wires
- Low D.C. Voltage Conducting on separate stainless steel wires
- Ceiling-mount
- Bottom access with spring lock opening
- Single-face or double-face application
- Minimum maintenance
- Lower power consumption
- c/w clear acrylic panel
- Option: Flashing upon actuation by fire signal (dry contact)