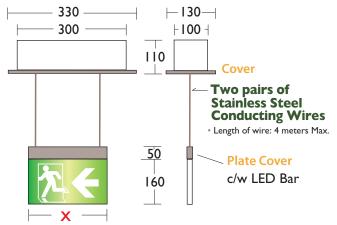

## Exit Sign E3) C E4) C Directional Sign D1) C C D4) C C D2) C C D5) C C C D3) D6) C C C

"CRYSTALITE" Cat. CX-LED-220-P-PHL- H

Hairline stainless steel cover

All dimensions are in mm

- One pairs of Strainless Steel Conducting wires for hanging
- One pairs of Strainless Steel Conducting wires for LED LED: Low Voltage operation ~I2V D.C.

| Dimension | 165-P | 220-P |
|-----------|-------|-------|
| X         | 160mm | 220mm |